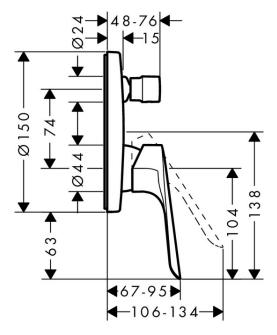

## **SPECIFICATION** SHEET - fittings

| BRAND:                         | hansgrohe                                  | Product Photo: |
|--------------------------------|--------------------------------------------|----------------|
| ORIGIN:                        | Germany                                    |                |
| SERIES:                        | Logis E                                    |                |
| PRODUCT<br>DESCRIPTION:        | Concealed single lever bath & shower mixer |                |
| MODEL No.                      | 71404 000                                  |                |
| FINISH/COLOUR:                 | Chrome-plated                              |                |
| DIMENSIONS:                    | Ø150mm                                     |                |
| OPTIONAL<br>MATCHING<br>PARTS: | iBox                                       |                |